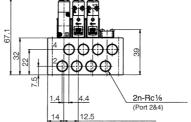

|                                                                                                                            | A05R-BP                                                                                         |



#### **Tagging method**

 Specify the type and number of manifolds and solenoid valves, as well as number of blank plate if needed.





#### Mountable solenoid valve









### **Connector with lead wire**



# Tag for solenoid valve

## A 0 5 P — N (Pack of 10)



(For common use with sub-base mounting type of A05, A12, and A20)  $\,$ 

# Base gasket



# **Blank plate**



# **Base gasket**





# **Locking cover**





(Unit: mm)

MFC□-A05P-M5









MFC□-A05P-M5-B

(Unit: mm)









(Unit: mm)

# MFS□-A05P-01, MFX□-A05P-01







MFS□-A05P-01-B

(Unit: mm)









(Unit: mm)

### MFU□-A05R-M5