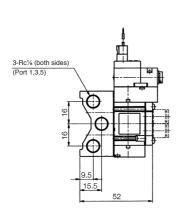

# **Locking cover**

(Unit: mm)

MFC□-A05P-M5

MFC□-A05P-M5-B

(Unit: mm)

(Unit: mm)