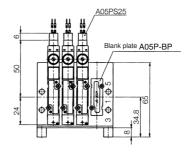

### **Manifold Specifications**

| Type of manifold         |               | For A05P Series                                                                                  |                                                                                                    |                                                                                                                            | For A05R Series                                                                                 |
|--------------------------|---------------|--------------------------------------------------------------------------------------------------|----------------------------------------------------------------------------------------------------|----------------------------------------------------------------------------------------------------------------------------|-------------------------------------------------------------------------------------------------|
|                          |               | MFC□-A05P                                                                                        | MFS□-A05P                                                                                          | MFX□-A05P                                                                                                                  | MFU□-A05R                                                                                       |
|                          |               | Common<br>SUP, common<br>exhaust, pilot<br>valve captured<br>exhaust, ports 2<br>& 4 on the side | Common SUP,<br>common exhaust,<br>pilot valve cap-<br>tured exhaust,<br>ports 2 & 4 on the<br>side | Common SUP,<br>common exhaust,<br>common external<br>pilot, pilot valve<br>captured exhaust,<br>ports 2 & 4 on the<br>side | Common SUP,<br>common exhaust,<br>pilot valve captured<br>exhaust, ports 2 & 4<br>on valve body |
| Port size                | Ports 1, 3, 5 | Rc⅓                                                                                              | Rc⅓                                                                                                | Rc⅓                                                                                                                        | Rc⅓                                                                                             |
|                          | Ports 2, 4    | M5                                                                                               | Rc⅓                                                                                                | Rc⅓                                                                                                                        | M5                                                                                              |
|                          | Port Y        | _                                                                                                | _                                                                                                  | M5                                                                                                                         | _                                                                                               |
|                          | Port X        | _                                                                                                | _                                                                                                  | M5                                                                                                                         | _                                                                                               |
| Number of stations       |               | 2~20                                                                                             |                                                                                                    |                                                                                                                            |                                                                                                 |
| Installation             |               | Direct mount                                                                                     |                                                                                                    |                                                                                                                            |                                                                                                 |
| Mountable solenoid valve |               | A05PS25<br>A05PD25<br>A05PD35<br>A05PE35<br>A05PO35                                              | A05PS25<br>A05PD25<br>A05PD35<br>A05PE35<br>A05PO35                                                | A05PS25X<br>A05PD25X<br>A05PD35X<br>A05PE35X<br>A05PO35X                                                                   | A05RS25<br>A05RD25<br>A05RD35<br>A05RE35<br>A05RO35                                             |
| Blank plate              |               | A05P-BP                                                                                          |                                                                                                    |                                                                                                                            | A05R-BP                                                                                         |

#### Mountable solenoid valve

# **Blank plate**