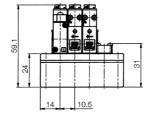

| A05R-BP                                                                                         |



#### **Tagging method**

 Specify the type and number of manifolds and solenoid valves, as well as number of blank plate if needed.





#### Mountable solenoid valve









### **Connector with lead wire**



# Tag for solenoid valve

## A 0 5 P — N (Pack of 10)



(For common use with sub-base mounting type of A05, A12, and A20)  $\,$ 

# Base gasket



# **Blank plate**



# **Base gasket**





# **Locking cover**





(Unit: mm)

MFC□-A05P-M5









MFC□-A05P-M5-B

(Unit: mm)









(Unit: mm)

# MFS□-A05P-01, MFX□-A05P-01







MFS□-A05P-01-B

(Unit: mm)









(Unit: mm)

### MFU□-A05R-M5