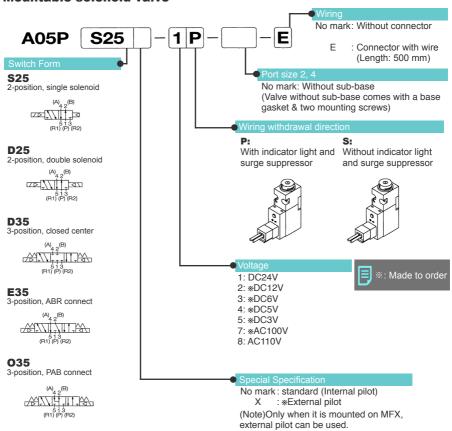

#### Mountable solenoid valve

### **Manifold Specifications**

| Type of manifold         |               | For A05P Series                                                                                  |                                                                                                    |                                                                                                                            | For A05R Series                                                                                 |
|--------------------------|---------------|--------------------------------------------------------------------------------------------------|----------------------------------------------------------------------------------------------------|----------------------------------------------------------------------------------------------------------------------------|-------------------------------------------------------------------------------------------------|
|                          |               | MFC□-A05P                                                                                        | MFS□-A05P                                                                                          | MFX□-A05P                                                                                                                  | MFU□-A05R                                                                                       |
|                          |               | Common<br>SUP, common<br>exhaust, pilot<br>valve captured<br>exhaust, ports 2<br>& 4 on the side | Common SUP,<br>common exhaust,<br>pilot valve cap-<br>tured exhaust,<br>ports 2 & 4 on the<br>side | Common SUP,<br>common exhaust,<br>common external<br>pilot, pilot valve<br>captured exhaust,<br>ports 2 & 4 on the<br>side | Common SUP,<br>common exhaust,<br>pilot valve captured<br>exhaust, ports 2 & 4<br>on valve body |
| Port size                | Ports 1, 3, 5 | Rc⅓                                                                                              | Rc⅓                                                                                                | Rc⅓                                                                                                                        | Rc⅓                                                                                             |
|                          | Ports 2, 4    | M5                                                                                               | Rc⅓                                                                                                | Rc⅓                                                                                                                        | M5                                                                                              |
|                          | Port Y        | _                                                                                                | _                                                                                                  | M5                                                                                                                         | _                                                                                               |
|                          | Port X        | _                                                                                                | _                                                                                                  | M5                                                                                                                         | _                                                                                               |
| Number of stations       |               | 2~20                                                                                             |                                                                                                    |                                                                                                                            |                                                                                                 |
| Installation             |               | Direct mount                                                                                     |                                                                                                    |                                                                                                                            |                                                                                                 |
| Mountable solenoid valve |               | A05PS25<br>A05PD25<br>A05PD35<br>A05PE35<br>A05PO35                                              | A05PS25<br>A05PD25<br>A05PD35<br>A05PE35<br>A05PO35                                                | A05PS25X<br>A05PD25X<br>A05PD35X<br>A05PE35X<br>A05PO35X                                                                   | A05RS25<br>A05RD25<br>A05RD35<br>A05RE35<br>A05RO35                                             |
| Blank plate              |               | A05P-BP                                                                                          |                                                                                                    |                                                                                                                            | A05R-BP                                                                                         |

#### **Tagging method**

 Specify the type and number of manifolds and solenoid valves, as well as number of blank plate if needed.