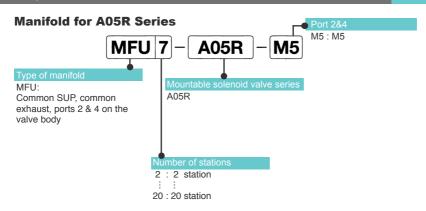

#### MFU□-A05R

Common SUP, common exhaust, ports 2 & 4 on the body

### **Manifold Specifications**

| Type of manifold         |               | For A05P Series                                                                                  |                                                                                                    |                                                                                                                            | For A05R Series                                                                                 |
|--------------------------|---------------|--------------------------------------------------------------------------------------------------|----------------------------------------------------------------------------------------------------|----------------------------------------------------------------------------------------------------------------------------|-------------------------------------------------------------------------------------------------|
|                          |               | MFC□-A05P                                                                                        | MFS□-A05P                                                                                          | MFX□-A05P                                                                                                                  | MFU□-A05R                                                                                       |
|                          |               | Common<br>SUP, common<br>exhaust, pilot<br>valve captured<br>exhaust, ports 2<br>& 4 on the side | Common SUP,<br>common exhaust,<br>pilot valve cap-<br>tured exhaust,<br>ports 2 & 4 on the<br>side | Common SUP,<br>common exhaust,<br>common external<br>pilot, pilot valve<br>captured exhaust,<br>ports 2 & 4 on the<br>side | Common SUP,<br>common exhaust,<br>pilot valve captured<br>exhaust, ports 2 & 4<br>on valve body |
| Port size                | Ports 1, 3, 5 | Rc⅓                                                                                              | Rc⅓                                                                                                | Rc⅓                                                                                                                        | Rc⅓                                                                                             |
|                          | Ports 2, 4    | M5                                                                                               | Rc⅓                                                                                                | Rc⅓                                                                                                                        | M5                                                                                              |
|                          | Port Y        | _                                                                                                | _                                                                                                  | M5                                                                                                                         | _                                                                                               |
|                          | Port X        | _                                                                                                | _                                                                                                  | M5                                                                                                                         | _                                                                                               |
| Number of stations       |               | 2~20                                                                                             |                                                                                                    |                                                                                                                            |                                                                                                 |
| Installation             |               | Direct mount                                                                                     |                                                                                                    |                                                                                                                            |                                                                                                 |
| Mountable solenoid valve |               | A05PS25<br>A05PD25<br>A05PD35<br>A05PE35<br>A05PO35                                              | A05PS25<br>A05PD25<br>A05PD35<br>A05PE35<br>A05PO35                                                | A05PS25X<br>A05PD25X<br>A05PD35X<br>A05PE35X<br>A05PO35X                                                                   | A05RS25<br>A05RD25<br>A05RD35<br>A05RE35<br>A05RO35                                             |
| Blank plate              |               | A05P-BP                                                                                          |                                                                                                    |                                                                                                                            | A05R-BP                                                                                         |

#### **Tagging method**

 Specify the type and number of manifolds and solenoid valves, as well as number of blank plate if needed.