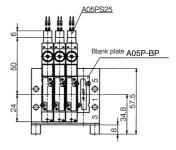

### **Manifold Specifications**

| Type of manifold         |               | For A05P Series                                                                                  |                                                                                                    |                                                                                                                            | For A05R Series                                                                                 |
|--------------------------|---------------|--------------------------------------------------------------------------------------------------|----------------------------------------------------------------------------------------------------|----------------------------------------------------------------------------------------------------------------------------|-------------------------------------------------------------------------------------------------|
|                          |               | MFC□-A05P                                                                                        | MFS□-A05P                                                                                          | MFX□-A05P                                                                                                                  | MFU□-A05R                                                                                       |
|                          |               | Common<br>SUP, common<br>exhaust, pilot<br>valve captured<br>exhaust, ports 2<br>& 4 on the side | Common SUP,<br>common exhaust,<br>pilot valve cap-<br>tured exhaust,<br>ports 2 & 4 on the<br>side | Common SUP,<br>common exhaust,<br>common external<br>pilot, pilot valve<br>captured exhaust,<br>ports 2 & 4 on the<br>side | Common SUP,<br>common exhaust,<br>pilot valve captured<br>exhaust, ports 2 & 4<br>on valve body |
| Port size                | Ports 1, 3, 5 | Rc⅓                                                                                              | Rc⅓                                                                                                | Rc⅓                                                                                                                        | Rc⅓                                                                                             |
|                          | Ports 2, 4    | M5                                                                                               | Rc⅓                                                                                                | Rc⅓                                                                                                                        | M5                                                                                              |
|                          | Port Y        | _                                                                                                | _                                                                                                  | M5                                                                                                                         | _                                                                                               |
|                          | Port X        | _                                                                                                | _                                                                                                  | M5                                                                                                                         | _                                                                                               |
| Number of stations       |               | 2~20                                                                                             |                                                                                                    |                                                                                                                            |                                                                                                 |
| Installation             |               | Direct mount                                                                                     |                                                                                                    |                                                                                                                            |                                                                                                 |
| Mountable solenoid valve |               | A05PS25<br>A05PD25<br>A05PD35<br>A05PE35<br>A05PO35                                              | A05PS25<br>A05PD25<br>A05PD35<br>A05PE35<br>A05PO35                                                | A05PS25X<br>A05PD25X<br>A05PD35X<br>A05PE35X<br>A05PO35X                                                                   | A05RS25<br>A05RD25<br>A05RD35<br>A05RE35<br>A05RO35                                             |
| Blank plate              |               | A05P-BP                                                                                          |                                                                                                    |                                                                                                                            | A05R-BP                                                                                         |

# **Blank plate**