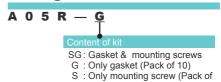

|                                                                                                    |                                                                                                                            | A05R-BP                                                                                         |



#### **Tagging method**

 Specify the type and number of manifolds and solenoid valves, as well as number of blank plate if needed.





#### Mountable solenoid valve









### **Connector with lead wire**



# Tag for solenoid valve

## A 0 5 P — N (Pack of 10)



(For common use with sub-base mounting type of A05, A12, and A20)  $\,$ 

# Base gasket



# **Blank plate**



# **Base gasket**





# **Locking cover**





(Unit: mm)

MFC□-A05P-M5









MFC□-A05P-M5-B

(Unit: mm)









(Unit: mm)

# MFS□-A05P-01, MFX□-A05P-01







MFS□-A05P-01-B

(Unit: mm)









(Unit: mm)

### MFU□-A05R-M5