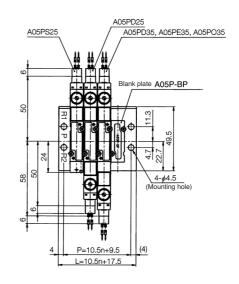

### **Manifold Specifications**

| Type of manifold         |               | For A05P Series                                                                                  |                                                                                                    |                                                                                                                            | For A05R Series                                                                                 |
|--------------------------|---------------|--------------------------------------------------------------------------------------------------|----------------------------------------------------------------------------------------------------|----------------------------------------------------------------------------------------------------------------------------|-------------------------------------------------------------------------------------------------|
|                          |               | MFC□-A05P                                                                                        | MFS□-A05P                                                                                          | MFX□-A05P                                                                                                                  | MFU□-A05R                                                                                       |
|                          |               | Common<br>SUP, common<br>exhaust, pilot<br>valve captured<br>exhaust, ports 2<br>& 4 on the side | Common SUP,<br>common exhaust,<br>pilot valve cap-<br>tured exhaust,<br>ports 2 & 4 on the<br>side | Common SUP,<br>common exhaust,<br>common external<br>pilot, pilot valve<br>captured exhaust,<br>ports 2 & 4 on the<br>side | Common SUP,<br>common exhaust,<br>pilot valve captured<br>exhaust, ports 2 & 4<br>on valve body |
| Port size                | Ports 1, 3, 5 | Rc⅓                                                                                              | Rc⅓                                                                                                | Rc⅓                                                                                                                        | Rc⅓                                                                                             |
|                          | Ports 2, 4    | M5                                                                                               | Rc⅓                                                                                                | Rc⅓                                                                                                                        | M5                                                                                              |
|                          | Port Y        | _                                                                                                | _                                                                                                  | M5                                                                                                                         | _                                                                                               |
|                          | Port X        | _                                                                                                | _                                                                                                  | M5                                                                                                                         | _                                                                                               |
| Number of stations       |               | 2~20                                                                                             |                                                                                                    |                                                                                                                            |                                                                                                 |
| Installation             |               | Direct mount                                                                                     |                                                                                                    |                                                                                                                            |                                                                                                 |
| Mountable solenoid valve |               | A05PS25<br>A05PD25<br>A05PD35<br>A05PE35<br>A05PO35                                              | A05PS25<br>A05PD25<br>A05PD35<br>A05PE35<br>A05PO35                                                | A05PS25X<br>A05PD25X<br>A05PD35X<br>A05PE35X<br>A05PO35X                                                                   | A05RS25<br>A05RD25<br>A05RD35<br>A05RE35<br>A05RO35                                             |
| Blank plate              |               | A05P-BP                                                                                          |                                                                                                    |                                                                                                                            | A05R-BP                                                                                         |

#### Mountable solenoid valve

# **Blank plate**