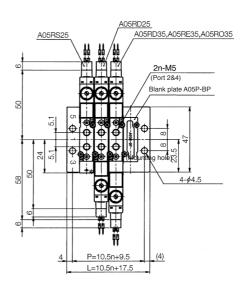

### **Manifold Specifications**

| Type of manifold         |               | For A05P Series                                                                                  |                                                                                                    |                                                                                                                            | For A05R Series                                                                                 |
|--------------------------|---------------|--------------------------------------------------------------------------------------------------|----------------------------------------------------------------------------------------------------|----------------------------------------------------------------------------------------------------------------------------|-------------------------------------------------------------------------------------------------|
|                          |               | MFC□-A05P                                                                                        | MFS□-A05P                                                                                          | MFX□-A05P                                                                                                                  | MFU□-A05R                                                                                       |
|                          |               | Common<br>SUP, common<br>exhaust, pilot<br>valve captured<br>exhaust, ports 2<br>& 4 on the side | Common SUP,<br>common exhaust,<br>pilot valve cap-<br>tured exhaust,<br>ports 2 & 4 on the<br>side | Common SUP,<br>common exhaust,<br>common external<br>pilot, pilot valve<br>captured exhaust,<br>ports 2 & 4 on the<br>side | Common SUP,<br>common exhaust,<br>pilot valve captured<br>exhaust, ports 2 & 4<br>on valve body |
| Port size                | Ports 1, 3, 5 | Rc⅓                                                                                              | Rc⅓                                                                                                | Rc⅓                                                                                                                        | Rc⅓                                                                                             |
|                          | Ports 2, 4    | M5                                                                                               | Rc⅓                                                                                                | Rc⅓                                                                                                                        | M5                                                                                              |
|                          | Port Y        | _                                                                                                | _                                                                                                  | M5                                                                                                                         | _                                                                                               |
|                          | Port X        | _                                                                                                | _                                                                                                  | M5                                                                                                                         | _                                                                                               |
| Number of stations       |               | 2~20                                                                                             |                                                                                                    |                                                                                                                            |                                                                                                 |
| Installation             |               | Direct mount                                                                                     |                                                                                                    |                                                                                                                            |                                                                                                 |
| Mountable solenoid valve |               | A05PS25<br>A05PD25<br>A05PD35<br>A05PE35<br>A05PO35                                              | A05PS25<br>A05PD25<br>A05PD35<br>A05PE35<br>A05PO35                                                | A05PS25X<br>A05PD25X<br>A05PD35X<br>A05PE35X<br>A05PO35X                                                                   | A05RS25<br>A05RD25<br>A05RD35<br>A05RE35<br>A05RO35                                             |
| Blank plate              |               | A05P-BP                                                                                          |                                                                                                    |                                                                                                                            | A05R-BP                                                                                         |

#### Mountable solenoid valve