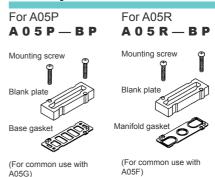

### **Manifold Specifications**

| Type of manifold         |               | For A05P Series                                                                                  |                                                                                                    |                                                                                                                            | For A05R Series                                                                                 |
|--------------------------|---------------|--------------------------------------------------------------------------------------------------|----------------------------------------------------------------------------------------------------|----------------------------------------------------------------------------------------------------------------------------|-------------------------------------------------------------------------------------------------|
|                          |               | MFC□-A05P                                                                                        | MFS□-A05P                                                                                          | MFX□-A05P                                                                                                                  | MFU□-A05R                                                                                       |
|                          |               | Common<br>SUP, common<br>exhaust, pilot<br>valve captured<br>exhaust, ports 2<br>& 4 on the side | Common SUP,<br>common exhaust,<br>pilot valve cap-<br>tured exhaust,<br>ports 2 & 4 on the<br>side | Common SUP,<br>common exhaust,<br>common external<br>pilot, pilot valve<br>captured exhaust,<br>ports 2 & 4 on the<br>side | Common SUP,<br>common exhaust,<br>pilot valve captured<br>exhaust, ports 2 & 4<br>on valve body |
| Port size                | Ports 1, 3, 5 | Rc⅓                                                                                              | Rc⅓                                                                                                | Rc⅓                                                                                                                        | Rc⅓                                                                                             |
|                          | Ports 2, 4    | M5                                                                                               | Rc⅓                                                                                                | Rc⅓                                                                                                                        | M5                                                                                              |
|                          | Port Y        | _                                                                                                | _                                                                                                  | M5                                                                                                                         | _                                                                                               |
|                          | Port X        | _                                                                                                | _                                                                                                  | M5                                                                                                                         | _                                                                                               |
| Number of stations       |               | 2~20                                                                                             |                                                                                                    |                                                                                                                            |                                                                                                 |
| Installation             |               | Direct mount                                                                                     |                                                                                                    |                                                                                                                            |                                                                                                 |
| Mountable solenoid valve |               | A05PS25<br>A05PD25<br>A05PD35<br>A05PE35<br>A05PO35                                              | A05PS25<br>A05PD25<br>A05PD35<br>A05PE35<br>A05PO35                                                | A05PS25X<br>A05PD25X<br>A05PD35X<br>A05PE35X<br>A05PO35X                                                                   | A05RS25<br>A05RD25<br>A05RD35<br>A05RE35<br>A05RO35                                             |
| Blank plate              |               | A05P-BP                                                                                          |                                                                                                    |                                                                                                                            | A05R-BP                                                                                         |

# **Blank plate**

# **Base gasket**