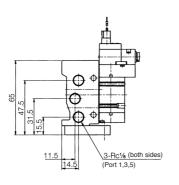

# **Locking cover**

(Unit: mm)

MFC□-A05P-M5

MFC□-A05P-M5-B

(Unit: mm)

(Unit: mm)