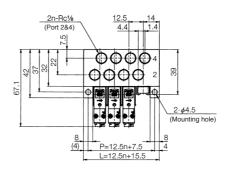

| A05R-BP                                                                                         |



#### **Tagging method**

 Specify the type and number of manifolds and solenoid valves, as well as number of blank plate if needed.





#### Mountable solenoid valve









### **Connector with lead wire**



# Tag for solenoid valve

## A 0 5 P — N (Pack of 10)



(For common use with sub-base mounting type of A05, A12, and A20)  $\,$ 

# Base gasket



# **Blank plate**



# **Base gasket**





# **Locking cover**





(Unit: mm)

MFC□-A05P-M5









MFC□-A05P-M5-B

(Unit: mm)









(Unit: mm)

# MFS□-A05P-01, MFX□-A05P-01







MFS□-A05P-01-B

(Unit: mm)









(Unit: mm)

### MFU□-A05R-M5