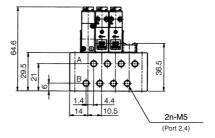

|                                                                                                    |                                                                                                                            | A05R-BP                                                                                         |



#### **Tagging method**

 Specify the type and number of manifolds and solenoid valves, as well as number of blank plate if needed.





#### Mountable solenoid valve









### **Connector with lead wire**



# Tag for solenoid valve

## A 0 5 P — N (Pack of 10)



(For common use with sub-base mounting type of A05, A12, and A20)  $\,$ 

# Base gasket



# **Blank plate**



# **Base gasket**





# **Locking cover**





(Unit: mm)

MFC□-A05P-M5









MFC□-A05P-M5-B

(Unit: mm)









(Unit: mm)

# MFS□-A05P-01, MFX□-A05P-01







MFS□-A05P-01-B

(Unit: mm)









(Unit: mm)

### MFU□-A05R-M5