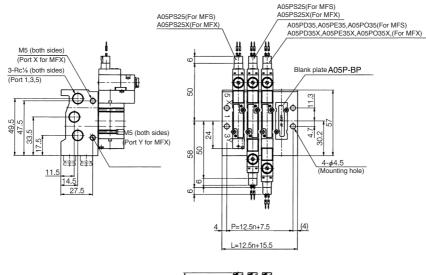

|                                                                                                                            | A05R-BP                                                                                         |



#### **Tagging method**

 Specify the type and number of manifolds and solenoid valves, as well as number of blank plate if needed.





#### Mountable solenoid valve









### **Connector with lead wire**



# Tag for solenoid valve

## A 0 5 P — N (Pack of 10)



(For common use with sub-base mounting type of A05, A12, and A20)  $\,$ 

# Base gasket



# **Blank plate**



# **Base gasket**





# **Locking cover**





(Unit: mm)

MFC□-A05P-M5









MFC□-A05P-M5-B

(Unit: mm)









(Unit: mm)

# MFS□-A05P-01, MFX□-A05P-01







MFS□-A05P-01-B

(Unit: mm)









(Unit: mm)

### MFU□-A05R-M5