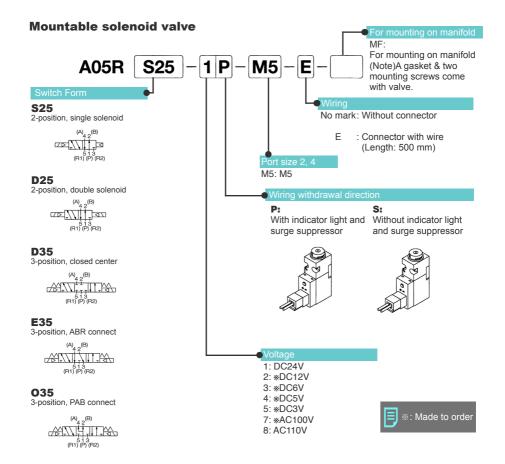

| A05RS25<br>A05RD25<br>A05RD35<br>A05RE35<br>A05RO35                                             |
| Blank plate              |               | A05P-BP                                                                                          |                                                                                                    |                                                                                                                            | A05R-BP                                                                                         |



#### **Tagging method**

 Specify the type and number of manifolds and solenoid valves, as well as number of blank plate if needed.





#### Mountable solenoid valve









### **Connector with lead wire**



# Tag for solenoid valve

## A 0 5 P — N (Pack of 10)



(For common use with sub-base mounting type of A05, A12, and A20)  $\,$ 

# Base gasket



# **Blank plate**



# **Base gasket**





# **Locking cover**





(Unit: mm)

MFC□-A05P-M5









MFC□-A05P-M5-B

(Unit: mm)









(Unit: mm)

# MFS□-A05P-01, MFX□-A05P-01







MFS□-A05P-01-B

(Unit: mm)









(Unit: mm)

### MFU□-A05R-M5