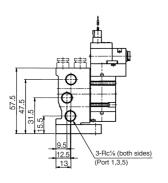

|                                                                                                                            | A05R-BP                                                                                         |



#### **Tagging method**

 Specify the type and number of manifolds and solenoid valves, as well as number of blank plate if needed.





#### Mountable solenoid valve









### **Connector with lead wire**



# Tag for solenoid valve

## A 0 5 P — N (Pack of 10)



(For common use with sub-base mounting type of A05, A12, and A20)  $\,$ 

# Base gasket



# **Blank plate**



# **Base gasket**





# **Locking cover**





(Unit: mm)

MFC□-A05P-M5









MFC□-A05P-M5-B

(Unit: mm)









(Unit: mm)

# MFS□-A05P-01, MFX□-A05P-01







MFS□-A05P-01-B

(Unit: mm)









(Unit: mm)

### MFU□-A05R-M5