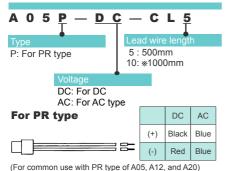

| A05RS25<br>A05RD25<br>A05RD35<br>A05RE35<br>A05RO35                                             |
| Blank plate              |               | A05P-BP                                                                                          |                                                                                                    |                                                                                                                            | A05R-BP                                                                                         |



#### **Tagging method**

 Specify the type and number of manifolds and solenoid valves, as well as number of blank plate if needed.





#### Mountable solenoid valve









### **Connector with lead wire**



# Tag for solenoid valve

## A 0 5 P — N (Pack of 10)



(For common use with sub-base mounting type of A05, A12, and A20)  $\,$ 

# Base gasket



# **Blank plate**



# **Base gasket**





# **Locking cover**





(Unit: mm)

MFC□-A05P-M5









MFC□-A05P-M5-B

(Unit: mm)









(Unit: mm)

# MFS□-A05P-01, MFX□-A05P-01







MFS□-A05P-01-B

(Unit: mm)









(Unit: mm)

### MFU□-A05R-M5