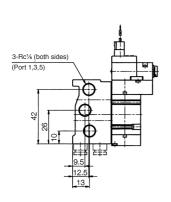

|                                                                                                    |                                                                                                                            | A05R-BP                                                                                         |



#### **Tagging method**

 Specify the type and number of manifolds and solenoid valves, as well as number of blank plate if needed.





#### Mountable solenoid valve









### **Connector with lead wire**



# Tag for solenoid valve

## A 0 5 P — N (Pack of 10)



(For common use with sub-base mounting type of A05, A12, and A20)  $\,$ 

# Base gasket



# **Blank plate**



# **Base gasket**





# **Locking cover**





(Unit: mm)

MFC□-A05P-M5









MFC□-A05P-M5-B

(Unit: mm)









(Unit: mm)

# MFS□-A05P-01, MFX□-A05P-01







MFS□-A05P-01-B

(Unit: mm)









(Unit: mm)

### MFU□-A05R-M5