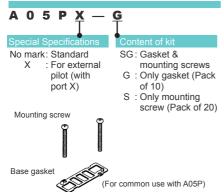

| A05P-BP                                                                                          |                                                                                                    |                                                                                                                            | A05R-BP                                                                                         |



#### **Tagging method**

 Specify the type and number of manifolds and solenoid valves, as well as number of blank plate if needed.





#### Mountable solenoid valve









### **Connector with lead wire**



# Tag for solenoid valve

## A 0 5 P — N (Pack of 10)



(For common use with sub-base mounting type of A05, A12, and A20)  $\,$ 

# Base gasket



# **Blank plate**



# **Base gasket**





# **Locking cover**





(Unit: mm)

MFC□-A05P-M5









MFC□-A05P-M5-B

(Unit: mm)









(Unit: mm)

# MFS□-A05P-01, MFX□-A05P-01







MFS□-A05P-01-B

(Unit: mm)









(Unit: mm)

### MFU□-A05R-M5