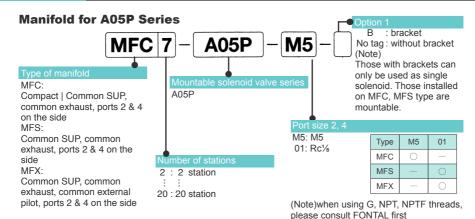

#### MFC□-A05P

Compact | Common SUP, common exhaust, ports 2 & 4 on the side

### **Manifold Specifications**

| Type of manifold         |               | For A05P Series                                                                                  |                                                                                                    |                                                                                                                            | For A05R Series                                                                                 |
|--------------------------|---------------|--------------------------------------------------------------------------------------------------|----------------------------------------------------------------------------------------------------|----------------------------------------------------------------------------------------------------------------------------|-------------------------------------------------------------------------------------------------|
|                          |               | MFC□-A05P                                                                                        | MFS□-A05P                                                                                          | MFX□-A05P                                                                                                                  | MFU□-A05R                                                                                       |
|                          |               | Common<br>SUP, common<br>exhaust, pilot<br>valve captured<br>exhaust, ports 2<br>& 4 on the side | Common SUP,<br>common exhaust,<br>pilot valve cap-<br>tured exhaust,<br>ports 2 & 4 on the<br>side | Common SUP,<br>common exhaust,<br>common external<br>pilot, pilot valve<br>captured exhaust,<br>ports 2 & 4 on the<br>side | Common SUP,<br>common exhaust,<br>pilot valve captured<br>exhaust, ports 2 & 4<br>on valve body |
| Port size                | Ports 1, 3, 5 | Rc⅓                                                                                              | Rc⅓                                                                                                | Rc⅓                                                                                                                        | Rc⅓                                                                                             |
|                          | Ports 2, 4    | M5                                                                                               | Rc⅓                                                                                                | Rc⅓                                                                                                                        | M5                                                                                              |
|                          | Port Y        | _                                                                                                | _                                                                                                  | M5                                                                                                                         | _                                                                                               |
|                          | Port X        | _                                                                                                | _                                                                                                  | M5                                                                                                                         | _                                                                                               |
| Number of stations       |               | 2~20                                                                                             |                                                                                                    |                                                                                                                            |                                                                                                 |
| Installation             |               | Direct mount                                                                                     |                                                                                                    |                                                                                                                            |                                                                                                 |
| Mountable solenoid valve |               | A05PS25<br>A05PD25<br>A05PD35<br>A05PE35<br>A05PO35                                              | A05PS25<br>A05PD25<br>A05PD35<br>A05PE35<br>A05PO35                                                | A05PS25X<br>A05PD25X<br>A05PD35X<br>A05PE35X<br>A05PO35X                                                                   | A05RS25<br>A05RD25<br>A05RD35<br>A05RE35<br>A05RO35                                             |
| Blank plate              |               | A05P-BP                                                                                          |                                                                                                    |                                                                                                                            | A05R-BP                                                                                         |

#### **Tagging method**

 Specify the type and number of manifolds and solenoid valves, as well as number of blank plate if needed.