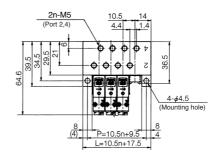

# **Locking cover**

(Unit: mm)

MFC□-A05P-M5

MFC□-A05P-M5-B

(Unit: mm)

(Unit: mm)

### MFU□-A05R-M5