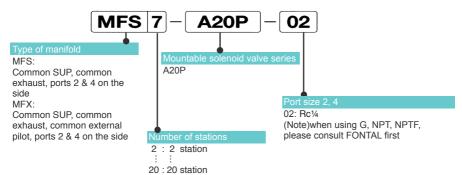

#### MFS□-A20P

Common SUP, common exhaust, ports 2 & 4 on the side

#### **Manifold for A20P Series**