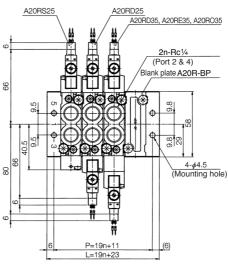

#### MFU□-A20R

Common SUP, common exhaust ports 2 & 4 on the valve body

### **Manifold Specifications**

|                          |               | 1                                                                                                  |                                                                                                          |                                                                                                     |
|--------------------------|---------------|----------------------------------------------------------------------------------------------------|----------------------------------------------------------------------------------------------------------|-----------------------------------------------------------------------------------------------------|
| Type of manifold         |               | For A20P Series                                                                                    |                                                                                                          | For A20R Series                                                                                     |
|                          |               | MFS□-A20P                                                                                          | MFX□-A20P                                                                                                | MFU□-A20R                                                                                           |
|                          |               | Common SUP,<br>common exhaust,<br>pilot valve cap-<br>tured exhaust,<br>ports 2 & 4 on the<br>side | Common SUP, common exhaust, common external pilot, pilot valve captured exhaust, ports 2 & 4 on the side | Common SUP,<br>common exhaust,<br>pilot valve captured<br>exhaust, ports 2 & 4<br>on the valve body |
| Port size                | Ports 1, 3, 5 | Rc¼                                                                                                | Rc¼                                                                                                      | Rc¼                                                                                                 |
|                          | Ports 2, 4    | Rc¼                                                                                                | Rc¼                                                                                                      | Rc¼                                                                                                 |
|                          | Port Y        | _                                                                                                  | M5                                                                                                       | _                                                                                                   |
|                          | Port X        | _                                                                                                  | M5                                                                                                       | _                                                                                                   |
| Number of stations       |               | 2~20                                                                                               |                                                                                                          |                                                                                                     |
| Installation             |               | Direct mount                                                                                       |                                                                                                          |                                                                                                     |
| Mountable solenoid valve |               | A20PS25<br>A20PD25<br>A20PD35<br>A20PE35<br>A20PO35                                                | A20PS25X<br>A20PD25X<br>A20PD35X<br>A20PE35X<br>A20PO35X                                                 | A20RS25<br>A20RD25<br>A20RD35<br>A20RE35<br>A20RO35                                                 |
| Blank plate              |               | A20P-BP                                                                                            |                                                                                                          | A20R-BP                                                                                             |

#### **Manifold for A20P Series**