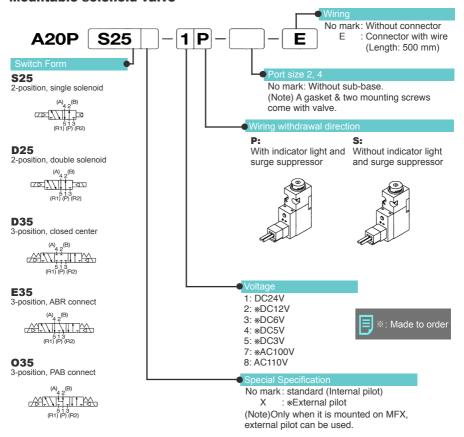

#### Mountable solenoid valve

(For common use with PR type of A05, A12, and A20)