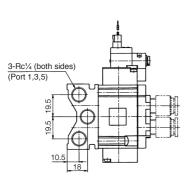

A20R-BP                                                                                             |



**Tagging method** 

Specify the type and number of manifolds and solenoid valves, as well as number of blank plate if needed.

#### **Manifold for A20P Series**



#### Mountable solenoid valve













(For common use with PR type of A05, A12, and A20)

### **Blank plate**



### Tag for solenoid valve

### A 0 5 P — N (Pack of 10)



(For common use with sub-base mounting type of A05, A12, and A20)

## **Base gasket**



G: Gasket & mounting screws
G: Only gasket (Pack of 10)
S: Only mounting screw (Pack of 20)



# Base gasket



# **Locking cover**





MFS□-A20P-02, MFX□-A20P-02

(Unit: mm)

#### Manual locking cover





(Unit: mm)

MFU□-A20R-02

### Manual locking cover