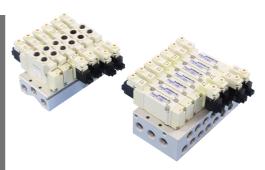

# **ADEX** MFO-A20P, A20R

Individual Connector Type Manifold Bar Type

#### MFS□-A20P

Common SUP, common exhaust, ports 2 & 4 on the side

#### MFU□-A20R

Common SUP, common exhaust ports 2 & 4 on the valve body