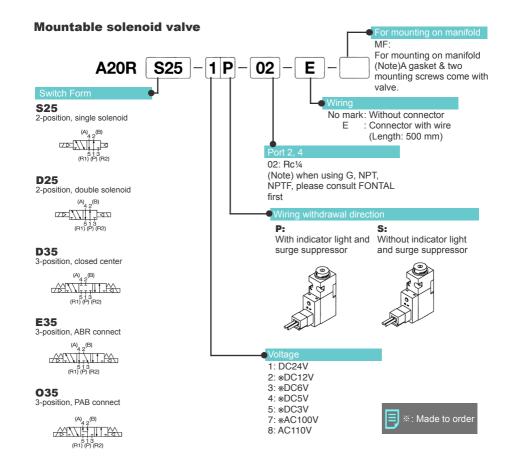

**Tagging method** 

Specify the type and number of manifolds and solenoid valves, as well as number of blank plate if needed.

#### **Manifold for A20P Series**

#### Mountable solenoid valve

(For common use with PR type of A05, A12, and A20)