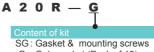

## **Base gasket**

G: Gasket & mounting screws
G: Only gasket (Pack of 10)
S: Only mounting screw (Pack of 20)