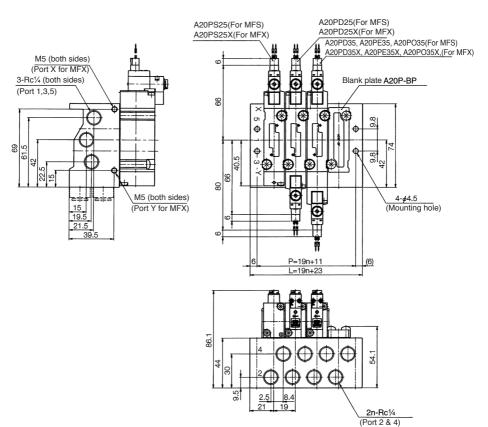

#### MFS□-A20P

Common SUP, common exhaust, ports 2 & 4 on the side

### MFX□-A20P

Common SUP, common exhaust, common external pilot, ports 2 & 4 on the side

### **Manifold Specifications**

|                          |               | 1                                                                                                  |                                                                                                          |                                                                                                     |
|--------------------------|---------------|----------------------------------------------------------------------------------------------------|----------------------------------------------------------------------------------------------------------|-----------------------------------------------------------------------------------------------------|
| Type of manifold         |               | For A20P Series                                                                                    |                                                                                                          | For A20R Series                                                                                     |
|                          |               | MFS□-A20P                                                                                          | MFX□-A20P                                                                                                | MFU□-A20R                                                                                           |
|                          |               | Common SUP,<br>common exhaust,<br>pilot valve cap-<br>tured exhaust,<br>ports 2 & 4 on the<br>side | Common SUP, common exhaust, common external pilot, pilot valve captured exhaust, ports 2 & 4 on the side | Common SUP,<br>common exhaust,<br>pilot valve captured<br>exhaust, ports 2 & 4<br>on the valve body |
| Port size                | Ports 1, 3, 5 | Rc¼                                                                                                | Rc¼                                                                                                      | Rc¼                                                                                                 |
|                          | Ports 2, 4    | Rc¼                                                                                                | Rc¼                                                                                                      | Rc¼                                                                                                 |
|                          | Port Y        | _                                                                                                  | M5                                                                                                       | _                                                                                                   |
|                          | Port X        | _                                                                                                  | M5                                                                                                       | _                                                                                                   |
| Number of stations       |               | 2~20                                                                                               |                                                                                                          |                                                                                                     |
| Installation             |               | Direct mount                                                                                       |                                                                                                          |                                                                                                     |
| Mountable solenoid valve |               | A20PS25<br>A20PD25<br>A20PD35<br>A20PE35<br>A20PO35                                                | A20PS25X<br>A20PD25X<br>A20PD35X<br>A20PE35X<br>A20PO35X                                                 | A20RS25<br>A20RD25<br>A20RD35<br>A20RE35<br>A20RO35                                                 |
| Blank plate              |               | A20P-BP                                                                                            |                                                                                                          | A20R-BP                                                                                             |

#### **Manifold for A20P Series**

#### Mountable solenoid valve

(For common use with PR type of A05, A12, and A20)

### **Blank plate**