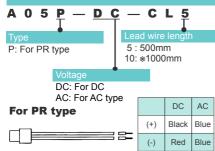

### A 0 5 P — N (Pack of 10)

(For common use with sub-base mounting type of A05, A12, and A20)