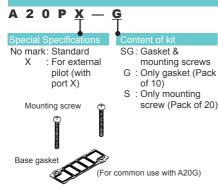

## **Base gasket**

G: Gasket & mounting screws
G: Only gasket (Pack of 10)
S: Only mounting screw (Pack of 20)

# Base gasket