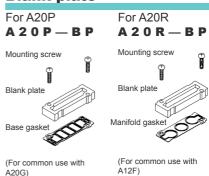

### **Blank plate**

## **Base gasket**

G: Gasket & mounting screws
G: Only gasket (Pack of 10)
S: Only mounting screw (Pack of 20)

# Base gasket