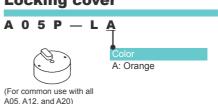

|                                                                                                          | A20R-BP                                                                                             |



**Tagging method** 

Specify the type and number of manifolds and solenoid valves, as well as number of blank plate if needed.

#### **Manifold for A20P Series**



#### Mountable solenoid valve













(For common use with PR type of A05, A12, and A20)

### **Blank plate**



### Tag for solenoid valve

### A 0 5 P — N (Pack of 10)



(For common use with sub-base mounting type of A05, A12, and A20)

## **Base gasket**



G: Gasket & mounting screws
G: Only gasket (Pack of 10)
S: Only mounting screw (Pack of 20)



# Base gasket



# **Locking cover**





MFS□-A20P-02, MFX□-A20P-02

(Unit: mm)

#### Manual locking cover





(Unit: mm)

MFU□-A20R-02

### Manual locking cover