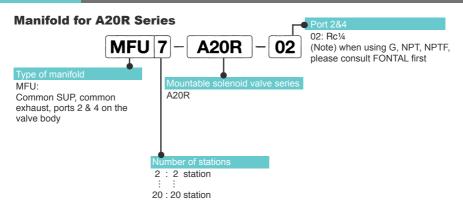

| A20PS25X<br>A20PD25X<br>A20PD35X<br>A20PE35X<br>A20PO35X                                                 | A20RS25<br>A20RD25<br>A20RD35<br>A20RE35<br>A20RO35                                                 |
| Blank plate              |               | A20P-BP                                                                                            |                                                                                                          | A20R-BP                                                                                             |



**Tagging method** 

Specify the type and number of manifolds and solenoid valves, as well as number of blank plate if needed.

#### **Manifold for A20P Series**



#### Mountable solenoid valve













(For common use with PR type of A05, A12, and A20)

### **Blank plate**



### Tag for solenoid valve

### A 0 5 P — N (Pack of 10)



(For common use with sub-base mounting type of A05, A12, and A20)

## **Base gasket**



G: Gasket & mounting screws
G: Only gasket (Pack of 10)
S: Only mounting screw (Pack of 20)



# Base gasket



# **Locking cover**





MFS□-A20P-02, MFX□-A20P-02

(Unit: mm)

#### Manual locking cover





(Unit: mm)

MFU□-A20R-02

### Manual locking cover