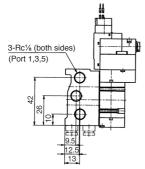

#### **Manifold Specifications**

| Type of manifold         |               | For A05G Series                                                                                  |                                                                                                  |                                                                                                                              | For A05F Series                                                                                     |
|--------------------------|---------------|--------------------------------------------------------------------------------------------------|--------------------------------------------------------------------------------------------------|------------------------------------------------------------------------------------------------------------------------------|-----------------------------------------------------------------------------------------------------|
|                          |               | MFC□-A05G                                                                                        | MFS□-A05G                                                                                        | MFX□-A05G                                                                                                                    | MFU□-A05F                                                                                           |
|                          |               | Common<br>SUP, common<br>exhaust, pilot<br>valve captured<br>exhaust, ports 2<br>& 4 on the side | Common<br>SUP, common<br>exhaust, pilot<br>valve captured<br>exhaust, ports 2<br>& 4 on the side | Common SUP,<br>common exhaust,<br>common exter-<br>nal pilot, pilot<br>valve captured<br>exhaust, ports 2<br>& 4 on the side | Common SUP,<br>common exhaust,<br>pilot valve captured<br>exhaust, ports 2 &<br>4 on the valve body |
| Port size                | Ports 1, 3, 5 | Rc¹⁄₃                                                                                            | Rc¹⁄₃                                                                                            | Rc¹⁄₃                                                                                                                        | Rc⅓                                                                                                 |
|                          | Ports 2, 4    | M5                                                                                               | Rc¹⁄₅                                                                                            | Rc¹∕₃                                                                                                                        | M5                                                                                                  |
|                          | Port Y        | —                                                                                                | _                                                                                                | M5                                                                                                                           | _                                                                                                   |
|                          | Port X        | —                                                                                                | —                                                                                                | M5                                                                                                                           | _                                                                                                   |
| Number of stations       |               | 2~20                                                                                             |                                                                                                  |                                                                                                                              |                                                                                                     |
| Installation             |               | Direct mount                                                                                     |                                                                                                  |                                                                                                                              |                                                                                                     |
| Mountable solenoid valve |               | A05GS25<br>A05GD25<br>A05GD35<br>A05GE35<br>A05GO35                                              | A05GS25<br>A05GD25<br>A05GD35<br>A05GE35<br>A05GO35                                              | A05GS25X<br>A05GD25X<br>A05GD35X<br>A05GE35X<br>A05GO35X                                                                     | A05FS25<br>A05FD25<br>A05FD35<br>A05FE35<br>A05FE35<br>A05FO35                                      |
| Blank plate              |               | A05P-BP                                                                                          |                                                                                                  |                                                                                                                              | A05R-BP                                                                                             |