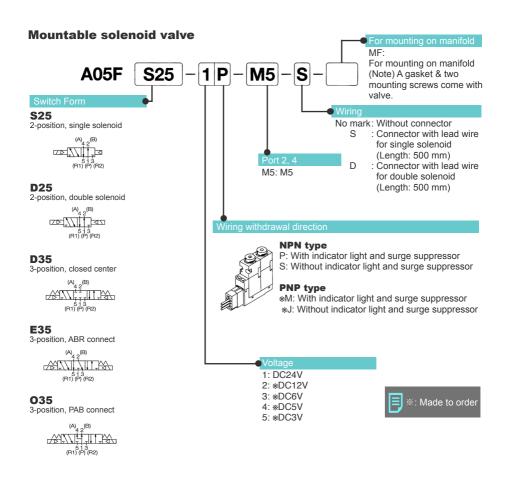

05FD35<br>A05FE35<br>A05FE35<br>A05FO35                                      |
| Blank plate              |               | A05P-BP                                                                                          |                                                                                                  |                                                                                                                              | A05R-BP                                                                                             |



#### **Tagging method**

• Specify the type and number of manifolds and solenoid valves, as well as number of blank plate if needed.



# A05G,A05F Representation



please consult FONTAL first





**FONTAL** 

## Representation

# A05G,A05F







# A05G,A05F Optional Parts and Spare Parts





#### MFC□-A05G-M5

# A05G,A05F













# ADEX

### MFS□-A05G-01, MFX□-A05G-01

(Unit: mm)

#### Manual locking cover







# Dimensions

#### MFU□-A05F-M5

### ///····

ADEX

#### Manual locking cover











**FONTAL** 

# (Unit: mm)