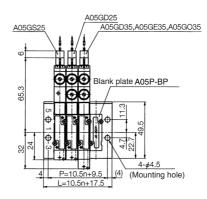

late              |               | A05P-BP                                                                                          |                                                                                                  |                                                                                                                              | A05R-BP                                                                                             |



#### **Tagging method**

• Specify the type and number of manifolds and solenoid valves, as well as number of blank plate if needed.



# A05G,A05F Representation



please consult FONTAL first





**FONTAL** 

## Representation

# A05G,A05F







# A05G,A05F Optional Parts and Spare Parts





#### MFC□-A05G-M5

# A05G,A05F













# ADEX

### MFS□-A05G-01, MFX□-A05G-01

(Unit: mm)

#### Manual locking cover







# Dimensions

#### MFU□-A05F-M5

### ///····

ADEX

#### Manual locking cover











**FONTAL** 

# (Unit: mm)