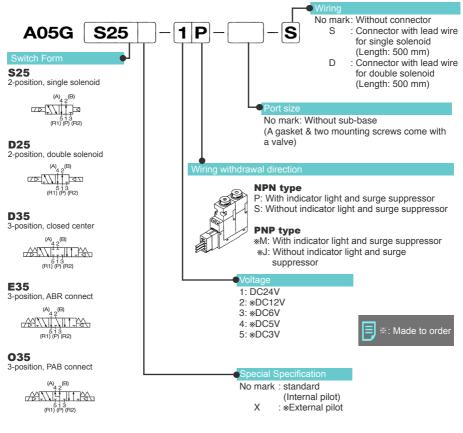

#### **Manifold Specifications**

| Type of manifold         |               | For A05G Series                                                                                  |                                                                                                  |                                                                                                                              | For A05F Series                                                                                     |
|--------------------------|---------------|--------------------------------------------------------------------------------------------------|--------------------------------------------------------------------------------------------------|------------------------------------------------------------------------------------------------------------------------------|-----------------------------------------------------------------------------------------------------|
|                          |               | MFC□-A05G                                                                                        | MFS□-A05G                                                                                        | MFX□-A05G                                                                                                                    | MFU□-A05F                                                                                           |
|                          |               | Common<br>SUP, common<br>exhaust, pilot<br>valve captured<br>exhaust, ports 2<br>& 4 on the side | Common<br>SUP, common<br>exhaust, pilot<br>valve captured<br>exhaust, ports 2<br>& 4 on the side | Common SUP,<br>common exhaust,<br>common exter-<br>nal pilot, pilot<br>valve captured<br>exhaust, ports 2<br>& 4 on the side | Common SUP,<br>common exhaust,<br>pilot valve captured<br>exhaust, ports 2 &<br>4 on the valve body |
| Port size                | Ports 1, 3, 5 | Rc¹⁄₃                                                                                            | Rc¹⁄₃                                                                                            | Rc¹⁄₃                                                                                                                        | Rc⅓                                                                                                 |
|                          | Ports 2, 4    | M5                                                                                               | Rc¹⁄₅                                                                                            | Rc¹∕₃                                                                                                                        | M5                                                                                                  |
|                          | Port Y        | —                                                                                                | _                                                                                                | M5                                                                                                                           | _                                                                                                   |
|                          | Port X        | —                                                                                                | —                                                                                                | M5                                                                                                                           | _                                                                                                   |
| Number of stations       |               | 2~20                                                                                             |                                                                                                  |                                                                                                                              |                                                                                                     |
| Installation             |               | Direct mount                                                                                     |                                                                                                  |                                                                                                                              |                                                                                                     |
| Mountable solenoid valve |               | A05GS25<br>A05GD25<br>A05GD35<br>A05GE35<br>A05GO35                                              | A05GS25<br>A05GD25<br>A05GD35<br>A05GE35<br>A05GO35                                              | A05GS25X<br>A05GD25X<br>A05GD35X<br>A05GE35X<br>A05GO35X                                                                     | A05FS25<br>A05FD25<br>A05FD35<br>A05FE35<br>A05FE35<br>A05FO35                                      |
| Blank plate              |               | A05P-BP                                                                                          |                                                                                                  |                                                                                                                              | A05R-BP                                                                                             |