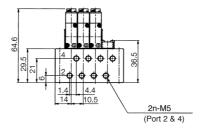

te              |               | A05P-BP                                                                                          |                                                                                                  |                                                                                                                              | A05R-BP                                                                                             |



#### **Tagging method**

• Specify the type and number of manifolds and solenoid valves, as well as number of blank plate if needed.



# A05G,A05F Representation



please consult FONTAL first





**FONTAL** 

## Representation

# A05G,A05F







# A05G,A05F Optional Parts and Spare Parts





#### MFC□-A05G-M5

# A05G,A05F













# ADEX

### MFS□-A05G-01, MFX□-A05G-01

(Unit: mm)

#### Manual locking cover







# Dimensions

#### MFU□-A05F-M5

### ///····

ADEX

#### Manual locking cover











**FONTAL** 

# (Unit: mm)