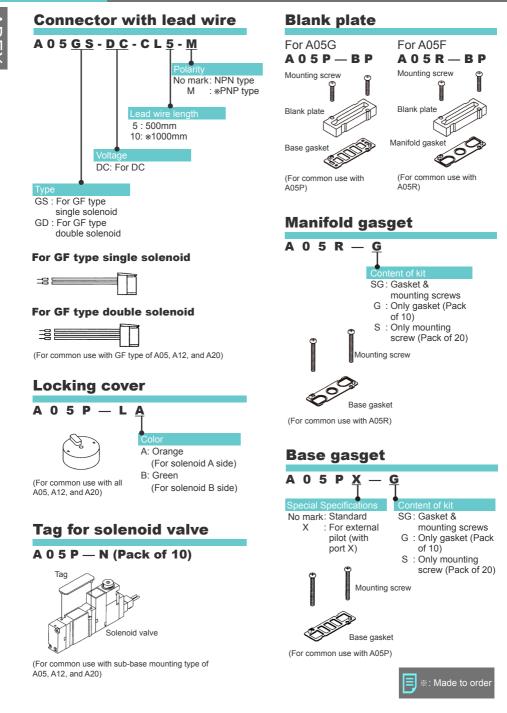

|
| Blank plate              |               | A05P-BP                                                                                          |                                                                                                  |                                                                                                                              | A05R-BP                                                                                             |



#### **Tagging method**

• Specify the type and number of manifolds and solenoid valves, as well as number of blank plate if needed.



# A05G,A05F Representation



please consult FONTAL first





**FONTAL** 

## Representation

# A05G,A05F







# A05G,A05F Optional Parts and Spare Parts





#### MFC□-A05G-M5

# A05G,A05F













# ADEX

### MFS□-A05G-01, MFX□-A05G-01

(Unit: mm)

#### Manual locking cover







# Dimensions

#### MFU□-A05F-M5

### ///····

ADEX

#### Manual locking cover











**FONTAL** 

# (Unit: mm)