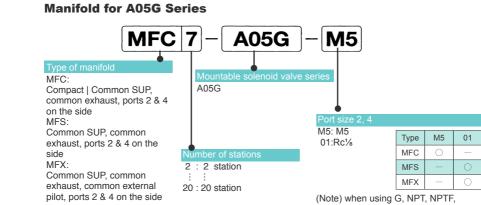

#### MFC -A05G

Common SUP, common exhaust, ports 2 & 4 on the side,Compact type \_\_\_\_\_

#### MFSD-A05G

Common SUP, common exhaust, ports 2 & 4 on the side

#### MFXD-A05G

Common SUP, common exhaust, common external pilot, ports 2 & 4 on the side

#### **Manifold Specifications**

| Type of manifold         |               | For A05G Series                                                                                  |                                                                                                  |                                                                                                                              | For A05F Series                                                                                     |
|--------------------------|---------------|--------------------------------------------------------------------------------------------------|--------------------------------------------------------------------------------------------------|------------------------------------------------------------------------------------------------------------------------------|-----------------------------------------------------------------------------------------------------|
|                          |               | MFC□-A05G                                                                                        | MFS□-A05G                                                                                        | MFX□-A05G                                                                                                                    | MFU□-A05F                                                                                           |
|                          |               | Common<br>SUP, common<br>exhaust, pilot<br>valve captured<br>exhaust, ports 2<br>& 4 on the side | Common<br>SUP, common<br>exhaust, pilot<br>valve captured<br>exhaust, ports 2<br>& 4 on the side | Common SUP,<br>common exhaust,<br>common exter-<br>nal pilot, pilot<br>valve captured<br>exhaust, ports 2<br>& 4 on the side | Common SUP,<br>common exhaust,<br>pilot valve captured<br>exhaust, ports 2 &<br>4 on the valve body |
| Port size                | Ports 1, 3, 5 | Rc¹⁄₃                                                                                            | Rc¹⁄₃                                                                                            | Rc¹⁄₃                                                                                                                        | Rc⅓                                                                                                 |
|                          | Ports 2, 4    | M5                                                                                               | Rc¹⁄₅                                                                                            | Rc¹∕₃                                                                                                                        | M5                                                                                                  |
|                          | Port Y        | —                                                                                                | _                                                                                                | M5                                                                                                                           | _                                                                                                   |
|                          | Port X        | —                                                                                                | —                                                                                                | M5                                                                                                                           | _                                                                                                   |
| Number of stations       |               | 2~20                                                                                             |                                                                                                  |                                                                                                                              |                                                                                                     |
| Installation             |               | Direct mount                                                                                     |                                                                                                  |                                                                                                                              |                                                                                                     |
| Mountable solenoid valve |               | A05GS25<br>A05GD25<br>A05GD35<br>A05GE35<br>A05GO35                                              | A05GS25<br>A05GD25<br>A05GD35<br>A05GE35<br>A05GO35                                              | A05GS25X<br>A05GD25X<br>A05GD35X<br>A05GE35X<br>A05GO35X                                                                     | A05FS25<br>A05FD25<br>A05FD35<br>A05FE35<br>A05FE35<br>A05FO35                                      |
| Blank plate              |               | A05P-BP                                                                                          |                                                                                                  |                                                                                                                              | A05R-BP                                                                                             |