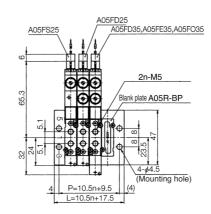

|                                                                                                                              | A05R-BP                                                                                             |



#### **Tagging method**

• Specify the type and number of manifolds and solenoid valves, as well as number of blank plate if needed.



# A05G,A05F Representation



please consult FONTAL first





**FONTAL** 

## Representation

# A05G,A05F







# A05G,A05F Optional Parts and Spare Parts





#### MFC□-A05G-M5

# A05G,A05F













# ADEX

### MFS□-A05G-01, MFX□-A05G-01

(Unit: mm)

#### Manual locking cover







# Dimensions

#### MFU□-A05F-M5

### ///····

ADEX

#### Manual locking cover











**FONTAL** 

# (Unit: mm)