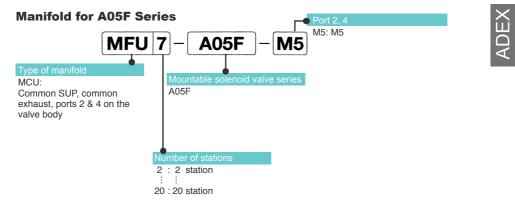

#### MFUD-A05F

Common SUP, common exhaust, ports 2 & 4 on the valve body

#### **Manifold Specifications**

| Type of manifold         |               | For A05G Series                                                                                  |                                                                                                  |                                                                                                                              | For A05F Series                                                                                     |
|--------------------------|---------------|--------------------------------------------------------------------------------------------------|--------------------------------------------------------------------------------------------------|------------------------------------------------------------------------------------------------------------------------------|-----------------------------------------------------------------------------------------------------|
|                          |               | MFC□-A05G                                                                                        | MFS□-A05G                                                                                        | MFX□-A05G                                                                                                                    | MFU□-A05F                                                                                           |
|                          |               | Common<br>SUP, common<br>exhaust, pilot<br>valve captured<br>exhaust, ports 2<br>& 4 on the side | Common<br>SUP, common<br>exhaust, pilot<br>valve captured<br>exhaust, ports 2<br>& 4 on the side | Common SUP,<br>common exhaust,<br>common exter-<br>nal pilot, pilot<br>valve captured<br>exhaust, ports 2<br>& 4 on the side | Common SUP,<br>common exhaust,<br>pilot valve captured<br>exhaust, ports 2 &<br>4 on the valve body |
| Port size                | Ports 1, 3, 5 | Rc¹⁄₃                                                                                            | Rc¹⁄₃                                                                                            | Rc¹⁄₃                                                                                                                        | Rc⅓                                                                                                 |
|                          | Ports 2, 4    | M5                                                                                               | Rc¹⁄₅                                                                                            | Rc¹∕₃                                                                                                                        | M5                                                                                                  |
|                          | Port Y        | —                                                                                                | _                                                                                                | M5                                                                                                                           | _                                                                                                   |
|                          | Port X        | —                                                                                                | —                                                                                                | M5                                                                                                                           | _                                                                                                   |
| Number of stations       |               | 2~20                                                                                             |                                                                                                  |                                                                                                                              |                                                                                                     |
| Installation             |               | Direct mount                                                                                     |                                                                                                  |                                                                                                                              |                                                                                                     |
| Mountable solenoid valve |               | A05GS25<br>A05GD25<br>A05GD35<br>A05GE35<br>A05GO35                                              | A05GS25<br>A05GD25<br>A05GD35<br>A05GE35<br>A05GO35                                              | A05GS25X<br>A05GD25X<br>A05GD35X<br>A05GE35X<br>A05GO35X                                                                     | A05FS25<br>A05FD25<br>A05FD35<br>A05FE35<br>A05FE35<br>A05FO35                                      |
| Blank plate              |               | A05P-BP                                                                                          |                                                                                                  |                                                                                                                              | A05R-BP                                                                                             |