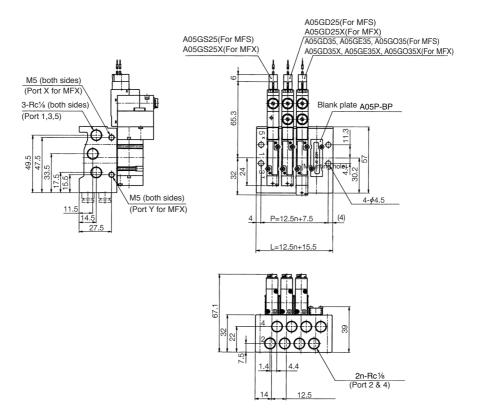

|                                                                                                  |                                                                                                                              | A05R-BP                                                                                             |



#### **Tagging method**

• Specify the type and number of manifolds and solenoid valves, as well as number of blank plate if needed.



# A05G,A05F Representation



please consult FONTAL first





**FONTAL** 

## Representation

# A05G,A05F







# A05G,A05F Optional Parts and Spare Parts





#### MFC□-A05G-M5

# A05G,A05F













# ADEX

### MFS□-A05G-01, MFX□-A05G-01

(Unit: mm)

#### Manual locking cover







# Dimensions

#### MFU□-A05F-M5

### ///····

ADEX

#### Manual locking cover











**FONTAL** 

# (Unit: mm)