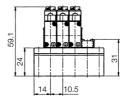

|                                                                                                                              | A05R-BP                                                                                             |



#### **Tagging method**

• Specify the type and number of manifolds and solenoid valves, as well as number of blank plate if needed.



# A05G,A05F Representation



please consult FONTAL first





**FONTAL** 

## Representation

# A05G,A05F







# A05G,A05F Optional Parts and Spare Parts





#### MFC□-A05G-M5

# A05G,A05F













# ADEX

### MFS□-A05G-01, MFX□-A05G-01

(Unit: mm)

#### Manual locking cover







# Dimensions

#### MFU□-A05F-M5

### ///····

ADEX

#### Manual locking cover











**FONTAL** 

# (Unit: mm)