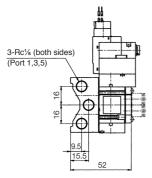

|                                                                                                                              | A05R-BP                                                                                             |



#### **Tagging method**

• Specify the type and number of manifolds and solenoid valves, as well as number of blank plate if needed.



# A05G,A05F Representation



please consult FONTAL first





**FONTAL** 

## Representation

# A05G,A05F







# A05G,A05F Optional Parts and Spare Parts





#### MFC□-A05G-M5

# A05G,A05F













# ADEX

### MFS□-A05G-01, MFX□-A05G-01

(Unit: mm)

#### Manual locking cover







# Dimensions

#### MFU□-A05F-M5

### ///····

ADEX

#### Manual locking cover











**FONTAL** 

# (Unit: mm)