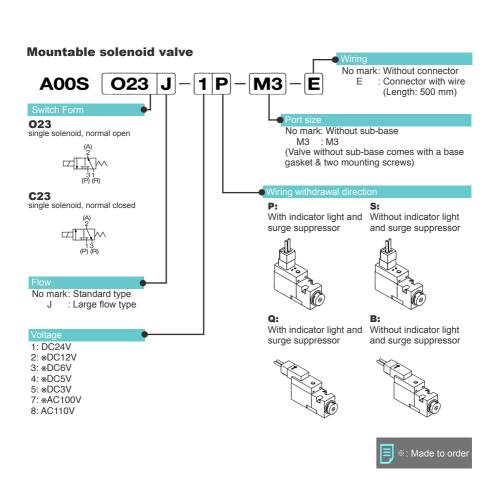

#### **Manifold Specificiations**

| Type Manifold            |          | MFS□-A00S                                |
|--------------------------|----------|------------------------------------------|
|                          |          | Common SUP, Common EXH<br>Port 2 on side |
| Port size                | Port 1,3 | M5                                       |
|                          | Port 2   | M3, M5                                   |
| Number of stations       |          | 2~20                                     |
| Mounting                 |          | Direct Mount                             |
| Mountable solenoid valve |          | A00SO23,A00SO23J<br>A00SC23,A00SC23J     |
| Blank plate              |          | A00S-BP                                  |

• A00SO23(J) cannot be mounted on the same mainfold together with A00SC23(J).

#### When Ordering

Specify the type and number of manifolds and solenoid valves, as well as number of blank plate if needed.