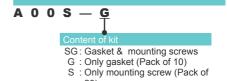

#### When Ordering

Specify the type and number of manifolds and solenoid valves, as well as number of blank plate if needed.