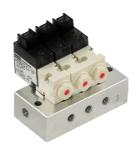

# **ADEX** MFS - A00S

Individual Wiring Type Manifold Bar type

MFS□-A00S Common SUP, Common EXH Port 2 on side

#### **Manifold Specificiations**

| Type Manifold            |          | MFS□-A00S                                |
|--------------------------|----------|------------------------------------------|
|                          |          | Common SUP, Common EXH<br>Port 2 on side |
| Port size                | Port 1,3 | M5                                       |
|                          | Port 2   | M3, M5                                   |
| Number of stations       |          | 2~20                                     |
| Mounting                 |          | Direct Mount                             |
| Mountable solenoid valve |          | A00SO23,A00SO23J<br>A00SC23,A00SC23J     |
| Blank plate              |          | A00S-BP                                  |