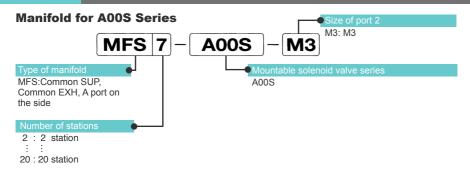

# **ADEX** MFS - A00S

Individual Wiring Type Manifold Bar type

MFS□-A00S Common SUP, Common EXH Port 2 on side

#### **Manifold Specificiations**

| Type Manifold            |          | MFS□-A00S                                |
|--------------------------|----------|------------------------------------------|
|                          |          | Common SUP, Common EXH<br>Port 2 on side |
| Port size                | Port 1,3 | M5                                       |
|                          | Port 2   | M3, M5                                   |
| Number of stations       |          | 2~20                                     |
| Mounting                 |          | Direct Mount                             |
| Mountable solenoid valve |          | A00SO23,A00SO23J<br>A00SC23,A00SC23J     |
| Blank plate              |          | A00S-BP                                  |

#### When Ordering

Specify the type and number of manifolds and solenoid valves, as well as number of blank plate if needed.