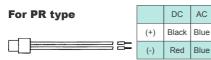

### **Connector with lead wire**

(For common use with PR type of A05, A12, A20, and A00S)