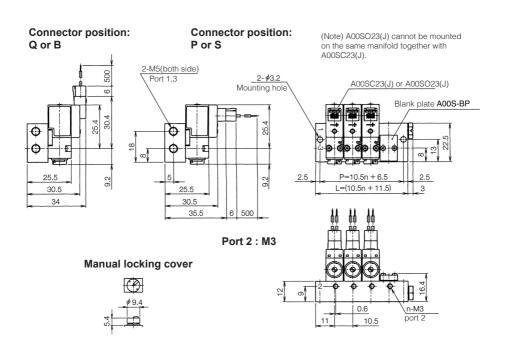

# **ADEX** MFS - A00S

Individual Wiring Type Manifold Bar type

MFS□-A00S Common SUP, Common EXH Port 2 on side

#### **Manifold Specificiations**

| Type Manifold            |          | MFS□-A00S                                |
|--------------------------|----------|------------------------------------------|
|                          |          | Common SUP, Common EXH<br>Port 2 on side |
| Port size                | Port 1,3 | M5                                       |
|                          | Port 2   | M3, M5                                   |
| Number of stations       |          | 2~20                                     |
| Mounting                 |          | Direct Mount                             |
| Mountable solenoid valve |          | A00SO23,A00SO23J<br>A00SC23,A00SC23J     |
| Blank plate              |          | A00S-BP                                  |

• A00SO23(J) cannot be mounted on the same mainfold together with A00SC23(J).

## **Blank plate**

MFS□-A00S-M3 (Unit: mm)

Port 2 : M5