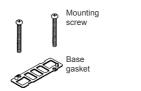

1,3 | M5                                       |
|                          | Port 2   | M3, M5                                   |
| Number of stations       |          | 2~20                                     |
| Mounting                 |          | Direct Mount                             |
| Mountable solenoid valve |          | A00SO23,A00SO23J<br>A00SC23,A00SC23J     |
| Blank plate              |          | A00S-BP                                  |



• A00SO23(J) cannot be mounted on the same mainfold together with A00SC23(J).

#### When Ordering

Specify the type and number of manifolds and solenoid valves, as well as number of blank plate if needed.









### **Connector with lead wire**





(For common use with PR type of A05, A12, A20, and A00S)

## **Base gasket**





## **Locking cover**



(For common use with all A05, A12, and A20, and A00S)

## **Blank plate**









MFS□-A00S-M3 (Unit: mm)



Port 2 : M5