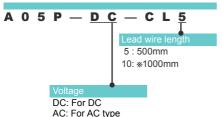

### **Connector with lead wire**

(For common use with PR type of A05, A12, A20, and A00S)