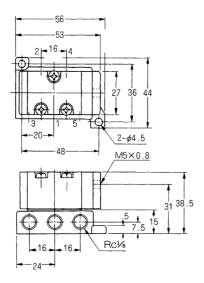

### **VMS246**

2-position, single sided

### **Backup**

Sub-base, sub-base gasket, spring are the same as those of PM6 Series.

VMS246

VMD246

(Unit: mm)

VMD346, VME346

(Unit: mm)

(Unit: mm)