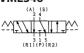

|        |        |        |
| Operating pressure range      | MPa         | -0.1~1                        |        |        |        |
| Pilot pressure                | MPa         | 0.15~1 <b>⊘</b>               |        |        |        |
| Mass                          | kg          | 0.1                           | 0.115  | 0.135  | 0.135  |



- 1. When the temperature falls below 5 °C, please provide air dryer to prevent water frozen.
- 2. Pilot pressure must remain greater than the working pressure. (Pilot pressure ≥ Working pressure).
- 3. The value shown in sonic-speed transmission, critical pressure ratio, effective area, Cv value represent the value of Port 1 -> 4.

## Representation



### **Backup**

Sub-base, sub-base gasket, spring are the same as those of PM6 Series.







VMS246

VMD246

(Unit: mm)





VMD346, VME346

(Unit: mm)

(Unit: mm)