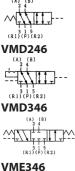

### **VMS246**

2-position, single sided

### VMD246

2-position, double sided

#### **VMD346**

3-position, closed center

## VME346

3-position, ABR connect

**Specificiations** 

| opecinciations                |             |                               |        |        |        |
|-------------------------------|-------------|-------------------------------|--------|--------|--------|
| Model No.                     | Unit        | VMS246                        | VMD246 | VMD346 | VME346 |
| Fluid                         |             | Non-lubricated/lubricated air |        |        |        |
| Port size                     |             | Rc1∕8                         |        |        |        |
| Sonic-speed transmission  ●   | dm³/(s·bar) | 1.30                          |        |        |        |
| Critical pressure ratio  €    |             | 0.12                          |        |        |        |
| Effective area <b>⊙</b>       | mm²         | 6.5                           |        |        |        |
| Operating ambient temperature | °C          | -5~70 <b>0</b>                |        |        |        |
| Operating pressure range      | MPa         | -0.1~1                        |        |        |        |
| Pilot pressure                | MPa         | 0.15~1 <b>⊘</b>               |        |        |        |
| Mass                          | kg          | 0.1                           | 0.115  | 0.135  | 0.135  |