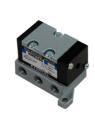

# VM6 Series

5 Port Air Operated Valve Metal Seal/Sub-base Mounting Type

### **VMS246**

2-position, single sided

### VMD246

2-position, double sided

#### **VMD346**

3-position, closed center

## VME346

3-position, ABR connect





**Specificiations** 

| opecinciations                |             |                               |        |        |        |
|-------------------------------|-------------|-------------------------------|--------|--------|--------|
| Model No.                     | Unit        | VMS246                        | VMD246 | VMD346 | VME346 |
| Fluid                         |             | Non-lubricated/lubricated air |        |        |        |
| Port size                     |             | Rc1∕8                         |        |        |        |
| Sonic-speed transmission  ●   | dm³/(s·bar) | 1.30                          |        |        |        |
| Critical pressure ratio  €    |             | 0.12                          |        |        |        |
| Effective area <b>⊙</b>