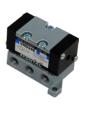

# VM6 Series

5 Port Air Operated Valve Metal Seal/Sub-base Mounting Type

### **VMS246**

2-position, single sided

### VMD246

2-position, double sided

#### **VMD346**

3-position, closed center

## VME346

3-position, ABR connect





**Specificiations** 

| opecinciations                |             |                               |        |        |        |
|-------------------------------|-------------|-------------------------------|--------|--------|--------|
| Model No.                     | Unit        | VMS246                        | VMD246 | VMD346 | VME346 |
| Fluid                         |             | Non-lubricated/lubricated air |        |        |        |
| Port size                     |             | Rc1∕8                         |        |        |        |
| Sonic-speed transmission  ●   | dm³/(s·bar) | 1.30                          |        |        |        |
| Critical pressure ratio  €    |             | 0.12                          |        |        |        |
| Effective area <b>⊙</b>