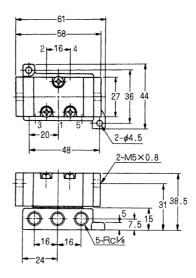

### VMD246

2-position, double sided

### **Backup**

Sub-base, sub-base gasket, spring are the same as those of PM6 Series.

VMS246

VMD246

(Unit: mm)

VMD346, VME346

(Unit: mm)

(Unit: mm)