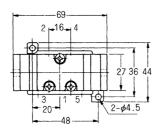

#### **VMD346**

3-position, closed center

## VME346

3-position, ABR connect

**Specificiations** 

| opecinciations                |             |                               |        |        |        |
|-------------------------------|-------------|-------------------------------|--------|--------|--------|
| Model No.                     | Unit        | VMS246                        | VMD246 | VMD346 | VME346 |
| Fluid                         |             | Non-lubricated/lubricated air |        |        |        |
| Port size                     |             | Rc1∕8                         |        |        |        |
| Sonic-speed transmission  ●   | dm³/(s·bar) | 1.30                          |        |        |        |
| Critical pressure ratio  €    |             | 0.12                          |        |        |        |
| Effective area <b>⊙</b>       | mm²         | 6.5                           |        |        |        |
| Operating ambient temperature | °C          | -5~70 <b>0</b>                |        |        |        |
| Operating pressure range      | MPa         | -0.1~1                        |        |        |        |
| Pilot pressure                | MPa         | 0.15~1 <b>⊘</b>               |        |        |        |
| Mass                          | kg          | 0.1                           | 0.115  | 0.135  | 0.135  |

### **Backup**

Sub-base, sub-base gasket, spring are the same as those of PM6 Series.

VMS246

VMD246

(Unit: mm)

VMD346, VME346

(Unit: mm)

(Unit: mm)