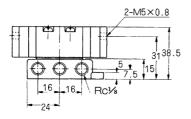

### **Backup**

Sub-base, sub-base gasket, spring are the same as those of PM6 Series.

VMS246

VMD246

(Unit: mm)

VMD346, VME346

(Unit: mm)

(Unit: mm)