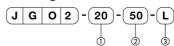

# **JGO Series**

Air cylinder/Low oil-pressure pneumatic cylinder ⊘20, ⊘25, ⊘32, ⊘40

Specifically for low oil pressure and most suitable for low-speed acting 50mm/s or slower.



### **Ordering Instructions**



- ① Bore (mm)
- ② Stroke (mm
- ③ Mounting

## **Specifications**

| Action             | Unit         | Double-acting                                               |
|--------------------|--------------|-------------------------------------------------------------|
| Fluid              |              | oil                                                         |
| Pressure range     | MPa(kgf/cm²) | 0.1~0.7[1.0~7.1]                                            |
| Temperature range  | °C           | 5~50                                                        |
| Piston speed range | mm/s         | 1~300                                                       |
| Cushion            |              | Built-in damper                                             |
| Mounting           |