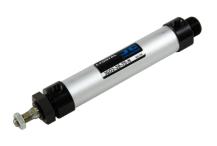

# **JGO Series**

Air cylinder/Low oil-pressure pneumatic cylinder ⊘20, ⊘25, ⊘32, ⊘40

Specifically for low oil pressure and most suitable for low-speed acting 50mm/s or slower.