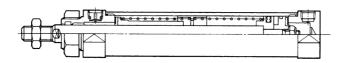

range     | MPa<br>(kgf/cm²) | 0.1~0.7<br>[1.0~7.1]                                             | 0.2~0.7<br>[2.0~7.1] |
| Temperature range  | °C               | 5~50                                                             |                      |
| Piston speed range | mm/s             | 50~500                                                           |                      |
| Cushion            |                  | Built-in damper                                                  |                      |
| Mounting           |                  | Standard type<br>Axial foot<br>Mounting plate<br>Center trunnion |                      |

(Note) convert to SI unit: 0.1MPa = 1.02kgf/cm<sup>2</sup>

## **Construction and Dimensions**

(Unit: mm)

### Double-acting



#### Single-acting



#### (Note)

Other dimensions are the same with J series Standard type.