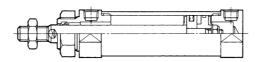

|
| Pressure range     | MPa<br>(kgf/cm²) | 0.1~0.7<br>[1.0~7.1]                                             | 0.2~0.7<br>[2.0~7.1] |
| Temperature range  | °C               | 5~50                                                             |                      |
| Piston speed range | mm/s             | 50~500                                                           |                      |
| Cushion            |                  | Built-in damper                                                  |                      |
| Mounting           |                  | Standard type<br>Axial foot<br>Mounting plate<br>Center trunnion |                      |

(Note) convert to SI unit: 0.1MPa = 1.02kgf/cm<sup>2</sup>

## **Construction and Dimensions**

(Unit: mm)

### Double-acting



#### Single-acting



#### (Note)

Other dimensions are the same with J series Standard type.