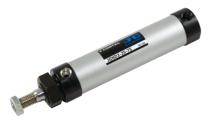

# **JGND Series**

Air cylinder/Canopy flattened cylinder Ø20, Ø25, Ø32, Ø40

Canopy flattened to shorten the whole length.