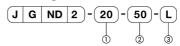

# **JGND Series**

Air cylinder/Canopy flattened cylinder Ø20, Ø25, Ø32, Ø40

Canopy flattened to shorten the whole length.



# **Ordering Instructions**



- ① Bore (mm)
- ② Stroke (mm
- ③ Mounting

## **Specifications**

| opecinications     |                  |                                                                  |                      |
|--------------------|------------------|------------------------------------------------------------------|----------------------|
| Action             | Unit             | Double-acting                                                    | Single-acting        |
| Fluid              |                  | Non-lubricated air/<br>lubricated air                            |                      |
| Pressure range     | MPa<br>(kgf/cm²) | 0.1~0.7<br>[1.0~7.1]                                             | 0.2~0.7<br>[2.0~7.1] |
| Temperature range  | °C               | 5~50