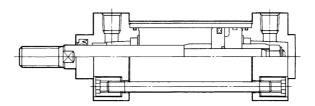

## **Construction and dimensions**

(Unit: mm)

(Note) Other dimensions are the same with K series Standard type.