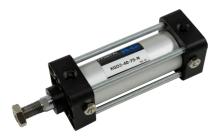

## **KGO Series**

Pneumatic cylinder/Air-hydro cylinder  $\oslash 40, \, \oslash 50, \, \oslash 63, \, \oslash 80, \, \oslash 100$ 

Cylinder of this series are for air-hydro systems and are suitable for use at low speeds of 50mm/s or less.

## **Specifications**

| Action             | Unit         | Double-acting                                                                        |
|--------------------|--------------|--------------------------------------------------------------------------------------|
| Fluid              |              | Oil                                                                                  |
| Pressure range     | MPa(kgf/cm²) | 0.05~1[0.5~10.2]                                                                     |
| Temperature range  | °C           | 5~60                                                                                 |
| Piston speed range | mm/s         | 1~300                                                                                |
| Cushion            |              | Standard                                                                             |
| Mounting           |              | Standard type Axial foot Rod side flange Head side flange Eye Clevis Center trunnion |